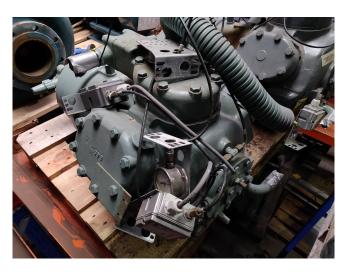

## Used Carlyle / Carrier 06 ET 299 620

Used Carlyle / Carrier 06 ET 299 620 piston Compressor Freon refrigeration. Our capacity table is based on the used type of Freon. You can also use this compressor on alternative types of Freon. For all the other specs (if available), see the picture of the manufacturer model plate or the attached pdf file. \*Why choose for HOSBV? Were not only the largest used refrigeration specialist in Europe, but also, we deliver all equipment including an extensive test, warranty and industrial cleaning. \*Optional we can also perform a new paint job and arrange the logistics