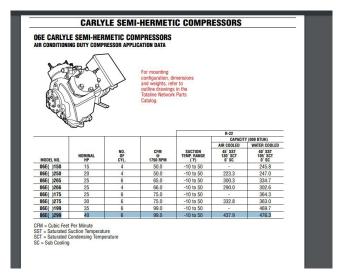

## Used Carlyle / Carrier 06 ET 299 620

Used Carlyle / Carrier 06 ET 299 620 piston Compressor Freon refrigeration. Our capacity table is based on the used type of Freon. You can also use this compressor on alternative types of Freon. For all the other specs (if available), see the picture of the manufacturer model plate or the attached pdf file. \*Why choose for HOSBV? Were not only the largest used refrigeration specialist in Europe, but also, we deliver all equipment including an extensive test, warranty and industrial cleaning. \*Optional we can also perform a new paint job and arrange the logistics