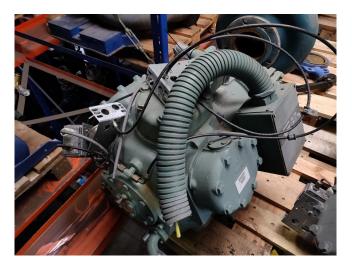

## Used Carlyle / Carrier 06 ET 299 620

Used Carlyle / Carrier 06 ET 299 620 piston Compressor Freon refrigeration. Our capacity table is based on the used type of Freon. You can also use this compressor on alternative types of Freon. For all the other specs (if available), see the picture of the manufacturer model plate or the attached pdf file. \*Why choose for HOSBV? Were not only the largest used refrigeration specialist in Europe, but also, we deliver all equipment including an extensive test, warranty and industrial cleaning. \*Optional we can also perform a new paint job and arrange the logistics