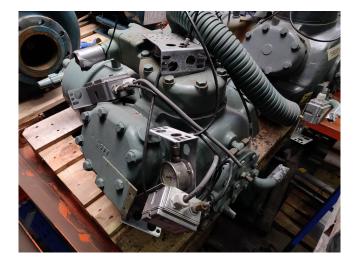

## Used Carlyle / Carrier 06 ET 299 620

Used Carlyle / Carrier 06 ET 299 620 piston Compressor Freon refrigeration. Our capacity table is based on the used type of Freon. You can also use this compressor on alternative types of Freon. For all the other specs (if available), see the picture of the manufacturer model plate or the attached pdf file. \*Why choose for HOSBV? Were not only the largest used refrigeration specialist in Europe, but also, we deliver all equipment including an extensive test, warranty and industrial cleaning. \*Optional we can also perform a new paint job and arrange the logistics