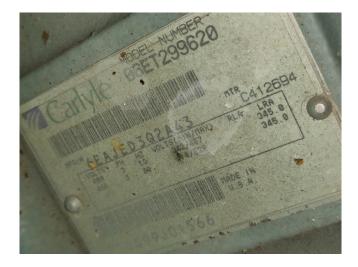

#### **Specifications**

| Marka                                  | Carlyle / Carrier       |
|----------------------------------------|-------------------------|
| Тур                                    | 06 ET 299 620           |
| Czynnik chłodzący                      | Freon                   |
| kW at $+10^{\circ}$ C/ $+40^{\circ}$ C | 128,1*                  |
| Uwagi                                  | # // *Capacity based on |
|                                        | +7ºC/+55ºC              |
| Stock                                  | 1                       |
| Stock                                  | 1                       |

## Used Carlyle / Carrier 06 ET 299 620

Used Carlyle / Carrier 06 ET 299 620 piston Compressor Freon refrigeration. Our capacity table is based on the used type of Freon. You can also use this compressor on alternative types of Freon. For all the other specs (if available), see the picture of the manufacturer model plate or the attached pdf file. \*Why choose for HOSBV? Were not only the largest used refrigeration specialist in Europe, but also, we deliver all equipment including an extensive test, warranty and industrial cleaning. \*Optional we can also perform a new paint job and arrange the logistics